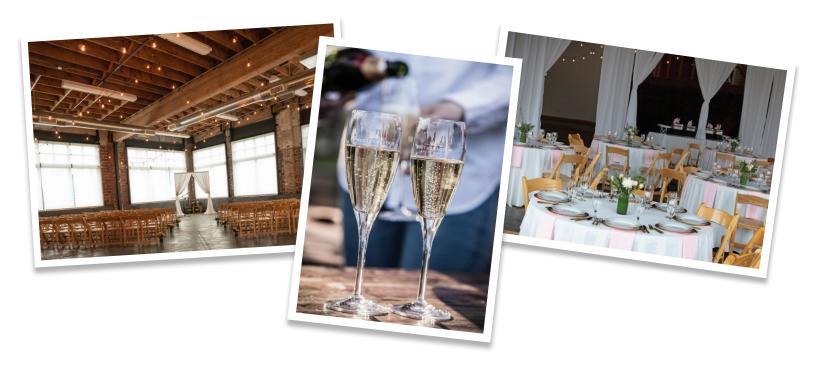

## YOUR WEDDING AT LEFTBANK ANNEX

Our 14,000-square-foot venue has all the space you need for the wedding of your dreams.

## LET'S CREATE AN EVENT TO REMEMBER

The Leftbank Annex Wedding Package: \$6,500

Your rental package includes:

The Greatroom—a breath-taking space for your wedding ceremony and reception

The Clubroom—perfect for your cocktail hour between the ceremony and your reception

## LEFTBANK ANNEX

A PORTLAND EVENT SPACE

101 N WEIDLER STREET | VENUES@ELEPHANTSDELI.COM