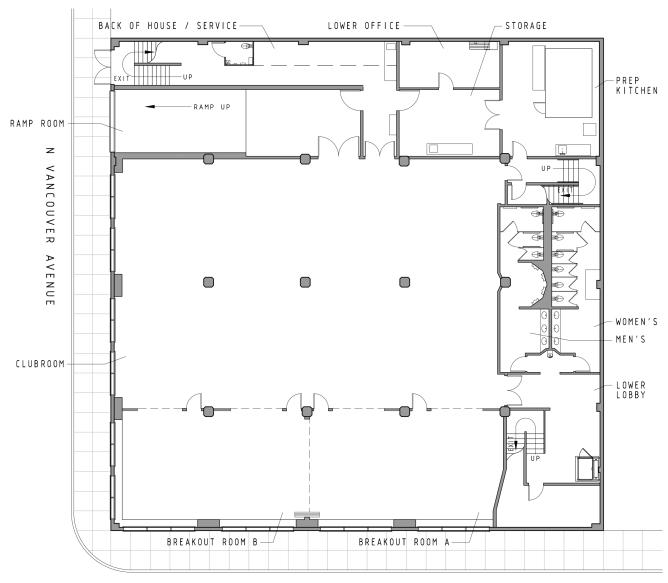

eeting setup

Each breakout room comfortably seats up to 10 at the furniture provided and includes an installed projectors and pull-down screens.

Space rental includes a production manager to answer facility-related questions before and during your work session and:

- Six parking spots in private Annex lot
- Basic utilities and adjustable lighting
- Installed projectors in breakout rooms
- · Pre- and post-event cleaning
- Free Wi-Fi for up to 100 concurrent casual use devices
- Office and lounge furniture in Clubroom (setup & breakdown included)

Valid for bookings from January 1st-December 30th, 2021 | Terms subject to change based on COVID-19 mandates & OHA regulations.

# LEFTBANK ANNEX

A PORTLAND EVENT SPACE

101 N WEIDLER STREET | VENUES@ELEPHANTSDELI.COM

### CLUBROOM FLOOR PLAN



N WEIDLER STREET

### **CLUBROOM CAPACITY**

| SPACE          | SQUARE<br>FOOTAGE | MAXIMUM<br>CAPACITY  | SEATED<br>DINNER<br>15 sf pp | RECEPTION<br>7 sf pp | THEATER<br>STYLE<br>12 sf pp |
|----------------|-------------------|----------------------|------------------------------|----------------------|------------------------------|
| Clubroom       | 3,800             | 500                  | 200                          | 300                  | 200                          |
| Breakout Rooms | 1,674             | included in Clubroom | 57                           | 57                   | 50                           |
| Room A         | 837               | included in Clubroom | 20                           | 50                   | 50                           |
| Room B         |