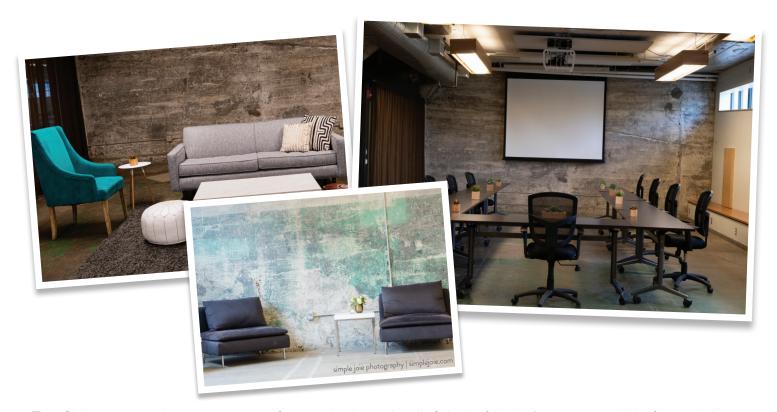

### LET'S CREATE AN EVENT TO REMEMBER

Our lower level of the Leftbank Annex is a great space for off-site work meetings, gatherings, or cocktail hours.

Let's imagine the possibilities together!

The Clubroom, nearly 4,000 square feet on the lower level of the Leftbank Annex, is available for weekday, daytime meetings Monday through Thursday. It can be divided into three distinct spaces with retractable glass walls. The two breakout rooms have installed projectors and screens.

Multipurpose Room—ideal if you need a dynamic setup and more square footage for the occasion This is largest workspace in the Clubroom and works best for groups of between 20-40 that do not need breakout space.

#### Breakout Rooms A & B—ideal for a small guest count with a basic meeting setup

Each breakout room comfortably seats up to 10 at the furniture provided and includes an installed projectors and pull-down screens.

Space rental includes a production manager to answer facility-related questions before and during your work session and:

- Six parking spots in private Annex lot
- Basic utilities and adjustable lighting
- Installed projectors in breakout rooms
- · Pre- and post-event cleaning
- Free Wi-Fi for up to 100 concurrent casual use devices
- Office and lounge furniture in Clubroom (setup & breakdown included)