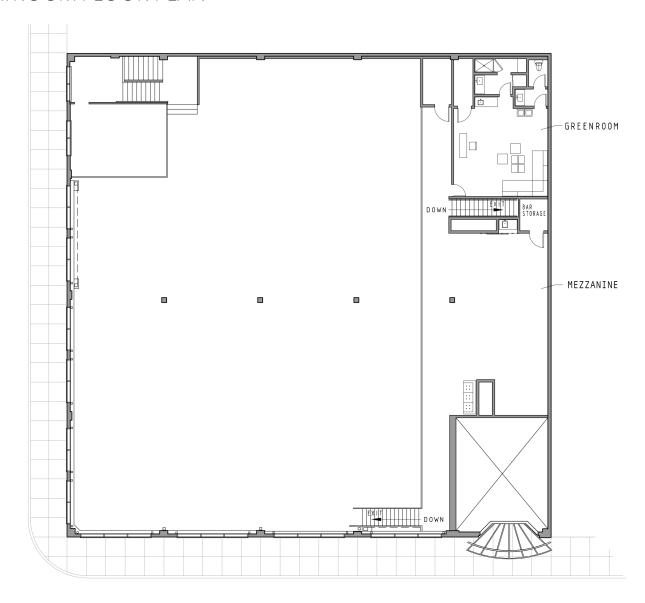

### GREATROOM FLOOR PLAN

Included in the rental of the Greatroom are the following smaller spaces connected to the larger open area:

- The Nest an elevated area above the crowd perfect for DJs, photo booths or speakers.
- The Mezzanine a lounge-like space overlooking the great room with standing room for up to 73 guests.
- The Greenroom a private retreat for bridal parties, artists, speakers and volunteers, which includes lounge furniture, mini fridge, and full bathroom.