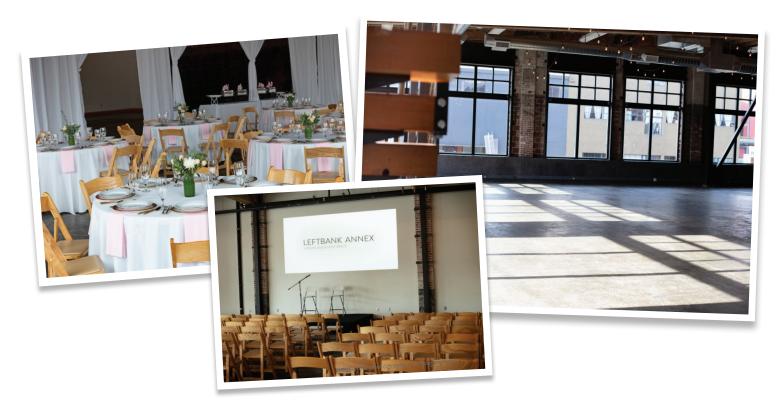

## LEFTBANK ANNEX GREATROOM

### LET'S CREATE AN EVENT TO REMEMBER

Located on the upper level of the Annex, its soaring ceiling and expansive windows flood the space with natural light.

Let's imagine the possibilities together!

**The Greatroom** is over 7,000 square feet located on the upper level of the Annex. Its wide-open floor plan makes it the perfect venue for larger events.

Included in the rental of the Greatroom are the following smaller spaces connected to the larger open area:

- The Nest an elevated area above the crowd perfect for DJs, photo booths or speakers.
- The Mezzanine a lounge-like space overlooking the great room with standing room for up to 73 guests.
- The Greenroom a private retreat for bridal parties, artists, speakers and volunteers, which includes lounge furniture, mini fridge, and full bathroom.