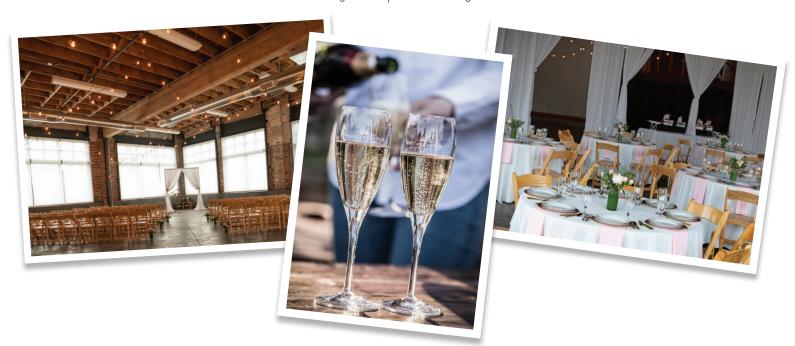

## YOUR WEDDING AT LEFTBANK ANNEX LET'S CREATE AN EVENT TO REMEMBER

Our 14,000-square-foot venue has all the space you need to create the wedding of your dreams. Let's imagine the possibilities together!

#### The Greatroom-for your wedding ceremony and reception

#### The Clubroom-for your cocktail hour between the ceremony and your reception

Amenities include 12 hours, in-house speakers and wired mic, entryway monitors and projector, Greatroom monitors, Clubroom PA/AV, uplights, café lights, six designated parking spaces, house manager, 60" and bistro tables, in-house lounge furniture, mobile bars, 6' tables, setup, and breakdown.

Both the Mezzanine and Greenroom are included in rental. In-house folding chairs can be rented for an additional cost.

Ideal for weddings hosting: 125-225 guests The Leftbank Annex has two catering kitchens on site with warming ovens, sinks, ice machines, and walk-in cooler. Please inquire with our sales team for our current list of preferred caterers. Tours of the space are available by appointment, please email **venues@elephantsdeli.com** to schedule.